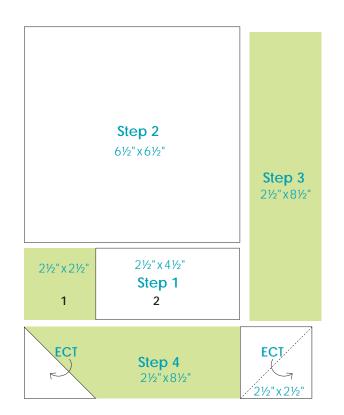

# Spell it with Fabric! Moda Designer Blog Ilop Spring 2014

Parts — include seam allowance

### Background:

1-6½"x6½"

1-2½"x4½"

2-2½"x2½"

#### Print:

2-2½"x8½"

1-2½"x2½"

Press toward Print except some ECTs then follow direction of arrows.

\*ECT - Easy Corner Triangles