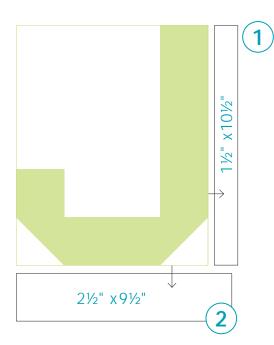

## **Block Assembly** – Press toward sashings

Each letter block finishes at 8"x10"

Add a 1½"x10½" sashing strip to the right side of each letter. Press toward the sashing. Then add a 21/2" x91/2" sashing strip to the bottom of the block. Press toward the sashing. See diagram.

Both Letter and Pieced blocks should measure 91/2" x 121/2" with seams.